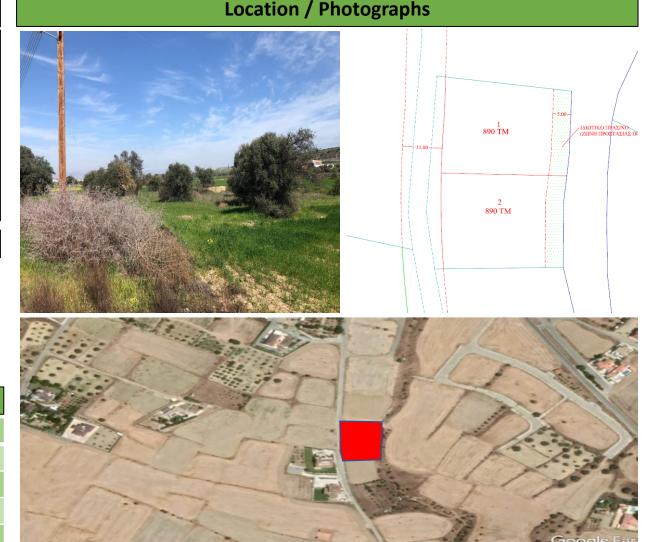

## **Description of Property**

- Plot of land located in the community of Pera Orini, in Nicosia.
- It has a rectangular shape and a flat surface.
- The immediate and wider area is characterized by residential and agricultural properties (fields and plots) and independent houses.
- Access to the property is excellent.
- There is a Town Planning Permit dd 30/09/2020 for the separation of the property into two building plots of 890 sq.m. each, plus private green area.

| Location                    |                              | Property characteristics       |                     |
|-----------------------------|------------------------------|--------------------------------|---------------------|
| District                    | Nicosia                      | Property Type                  | Res. Plot of Land   |
| Municipality /<br>Community | Pera Orinis                  | Parcel Area (sq.m.)            | 2.007               |
| Quarter                     | Dromos Chelidoniou           | Building Area (sq.m.)          | -                   |
| Tittle Deed Information     |                              | Town Planning Information      |                     |
| little Deed I               | nformation                   | Town Planning                  | g Information       |
| Registration No.            | <b>nformation</b><br>0/10714 | Town Planning<br>Planning Zone | g Information<br>H3 |
|                             |                              |                                |                     |
| Registration No.            | 0/10714                      | Planning Zone                  | Н3                  |
| Registration No.<br>Share   | 0/10714<br>100%              | Planning Zone<br>Density       | H3<br>60%           |