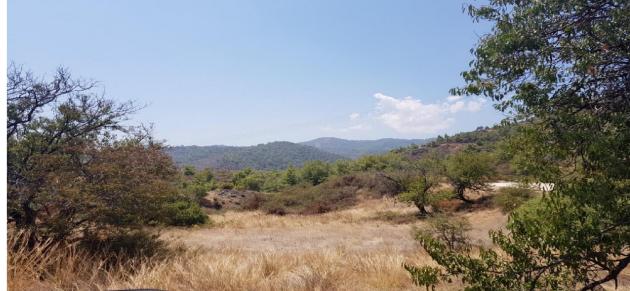

## **Description of Property**

- The property consists of an agricultural field of 1.673 sq.m. located in the village of Pigenia. The property is located about 1 km northeast of the center of the village and at a great distance south of the sea.
- The estate has an irregular shape and morphology, and it is enclosed.
- It is about 50 meters from a dirt road about 3.65 meters wide and about 40 meters from a registered road about 4.5 meters wide which has already been built.
- The property has the right of passage through adjacent plots.
- It has a high altitude and offers a nice view of the surrounding area and the sea.