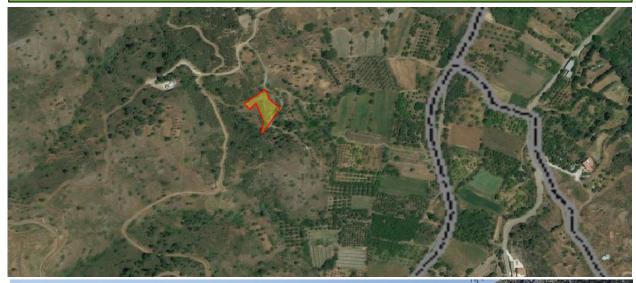

## **Description of Property**

- The property consists of an agricultural field of 1.673 sq.m. located in the village of Pigenia. The property is located about 1 km northeast of the center of the village and at a great distance south of the sea.
- The estate has an irregular shape and morphology, and it is enclosed.
- It is about 50 meters from a dirt road about 3.65 meters wide and about 40 meters from a registered road about 4.5 meters wide which has already been built.
- The property has the right of passage through adjacent plots.
- It has a high altitude and offers a nice view of the surrounding area and the sea.

| Location                    |         | Characteristics of the property |              |
|-----------------------------|---------|---------------------------------|--------------|
| District                    | Nicosia | Property Type                   | Plot of Land |
| Municipality /<br>Community | Pigenia | Parcel area                     | 1.673        |
| Quarter                     | Loukkoi | Building area                   | -            |

| Tittle Deed Information |        | Town Planning Information |     |
|-------------------------|--------|---------------------------|-----|
| Registration No.        | 0/4606 | Planning Zone             | Г3  |
| Share                   | 100%   | Density                   | 10% |
| Sheet / Plan            | 18/44  | Coverage                  | 10% |
| Block                   | 0      | Floors                    | 2   |
| Parcel No.              | 355    | Height                    | 8.3 |