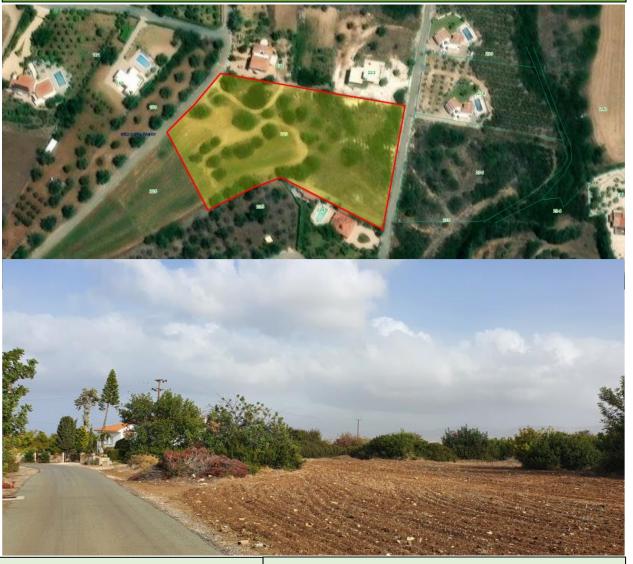

## **Location / Photographs**

- The property is located 2 km east of the village centre and 1.5 km south of the beach front and the local marina in Latsi.
- It adjoins two public registered roads along its eastern and western sides which lead to the main road Latsi Neo Chorio/Baths of Aphrodite.
- It is close to electricity, water and telephone services.
- In the wider area there is intense residential development with luxurious tourist villas.